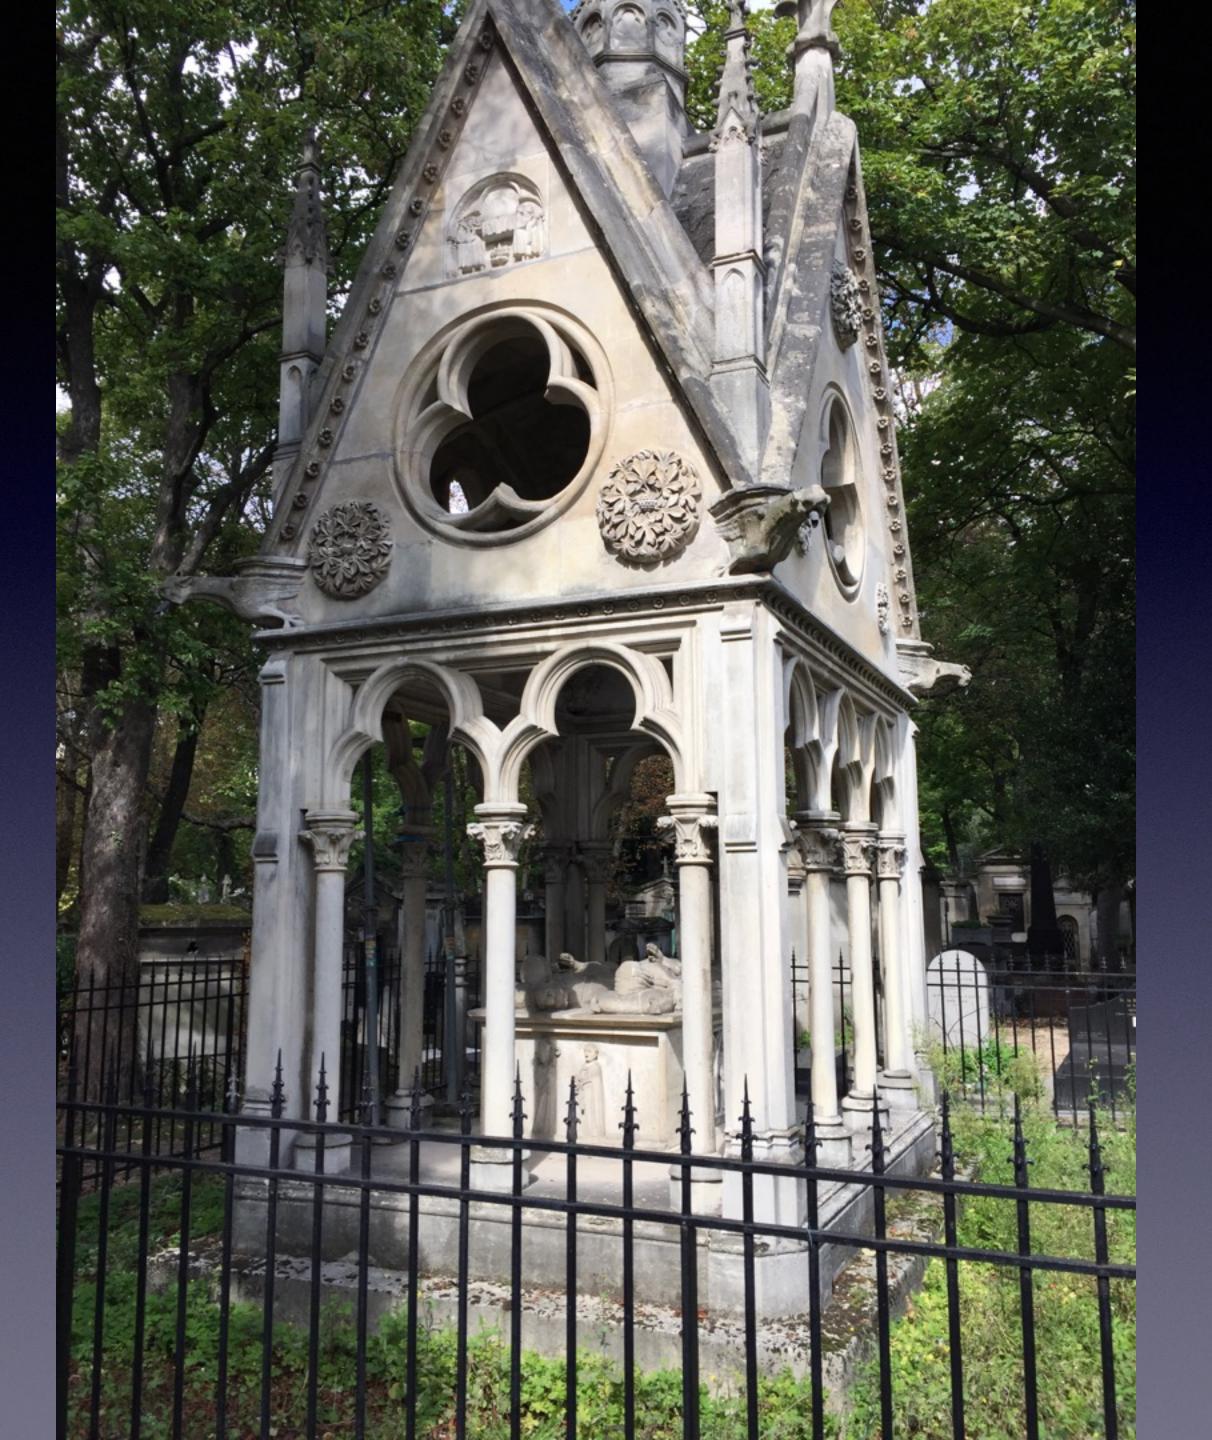

### Abelard and Heloise

ARD FONDATEUR DE CETTE ABBAYE VIVOIT DANS PAR LA PROFONDEUR DE SON SCAVOIR ET PAR LA PUBLIA UN TRAITÉ DE LA TRINITÉ QUI FUT CON INS EN 1120. IL SE RETRACTA AUSSITOT PAR UNE ER QU'IL N'AVOIT QUE DES SENTIMENS ORTHODOR CES TROIS FIGURES OUI REPRÉSENTENT LES TR URE APRÈS AVOIR CONSACRÉ CETTE ÉGLISE AU SA RAPPORT AUX CONSOLATIONS QU'IL AVOIT COUTER E LIEU. IL AVOIT ÉPOUSE HÉLOYSE QUI EN FUT OIT UNI LEURS ESPRITS DURANT LEUR VIE ET QU PAR DES LETTRES LES PLUS TENDRES ET LES P ANS CE TOMBEAU IL MOURUT LE 21 AVRIL LAN 114 UN ET L'AUTRE DES MARQUES D'UNE VIE CHRÉTIE

TRÈS HAUTE ET TRÈS PUISS. ERINE DE LA ROCHEFOUCAULI JZIEME STECLE, IL E DE SON MERITE PAR UN CONCILE ION PARFAITE ET F FAIRE DE CETTE SONNES DIVINES RIT QU'IL NOMMA ANT LA RETRAITE MIÈRE ABBESSE SERVA PENDANT ITUELLES A RÉUNI DE 63 ANS. APRES SPIRITUELLE.