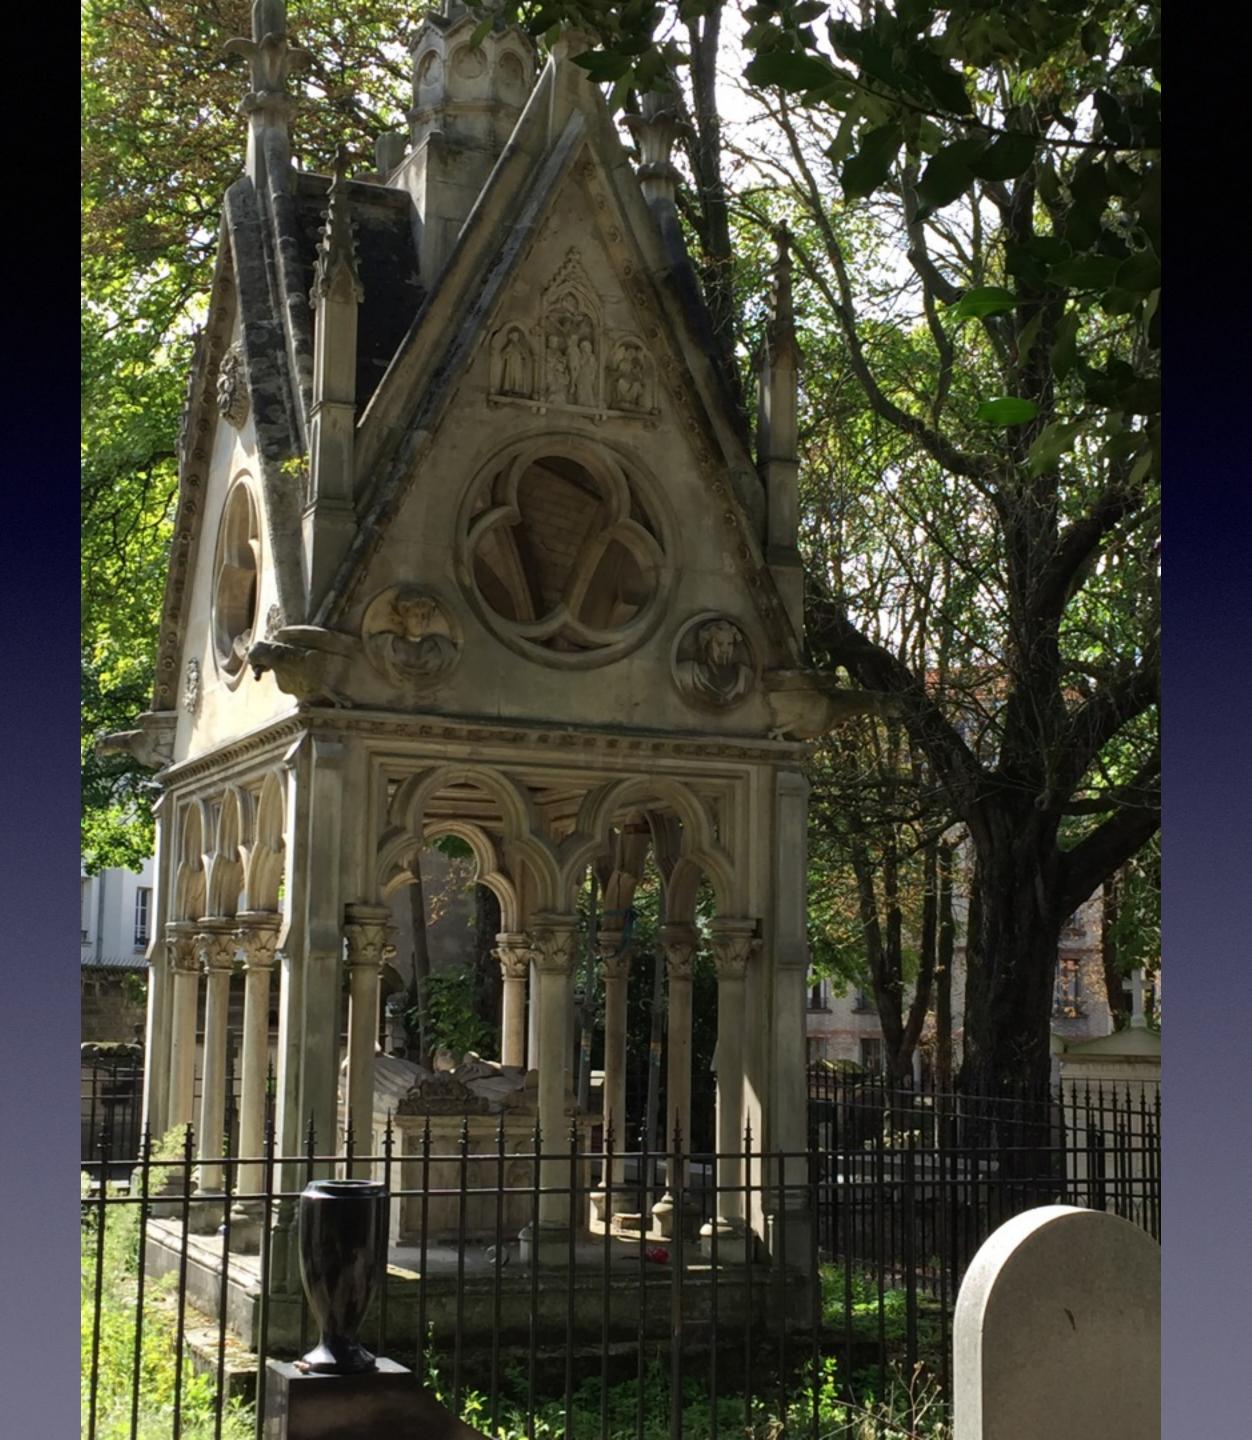

### Abelard and Heloise

ARD FONDATEUR DE CETTE ABBAYE VIVOIT DANS PAR LA PROFONDEUR DE SON SCAVOIR ET PAR LA PUBLIA UN TRAITÉ DE LA TRINITÉ QUI FUT CON INS EN 1120. IL SE RETRACTA AUSSITOT PAR UNE ER QU'IL N'AVOIT QUE DES SENTIMENS ORTHODOR CES TROIS FIGURES OUI REPRÉSENTENT LES TR URE APRÈS AVOIR CONSACRÉ CETTE ÉGLISE AU SA RAPPORT AUX CONSOLATIONS QU'IL AVOIT COUTER E LIEU. IL AVOIT ÉPOUSE HÉLOYSE QUI EN FUT OIT UNI LEURS ESPRITS DURANT LEUR VIE ET QU PAR DES LETTRES LES PLUS TENDRES ET LES P ANS CE TOMBEAU IL MOURUT LE 21 AVRIL LAN 114 UN ET L'AUTRE DES MARQUES D'UNE VIE CHRÉTIE

TRÈS HAUTE ET TRÈS PUISS. ERINE DE LA ROCHEFOUCAULI JZIEME STECLE, IL E DE SON MERITE PAR UN CONCILE ION PARFAITE ET F FAIRE DE CETTE SONNES DIVINES RIT QU'IL NOMMA ANT LA RETRAITE MIÈRE ABBESSE SERVA PENDANT ITUELLES A RÉUNI DE 63 ANS. APRES SPIRITUELLE.