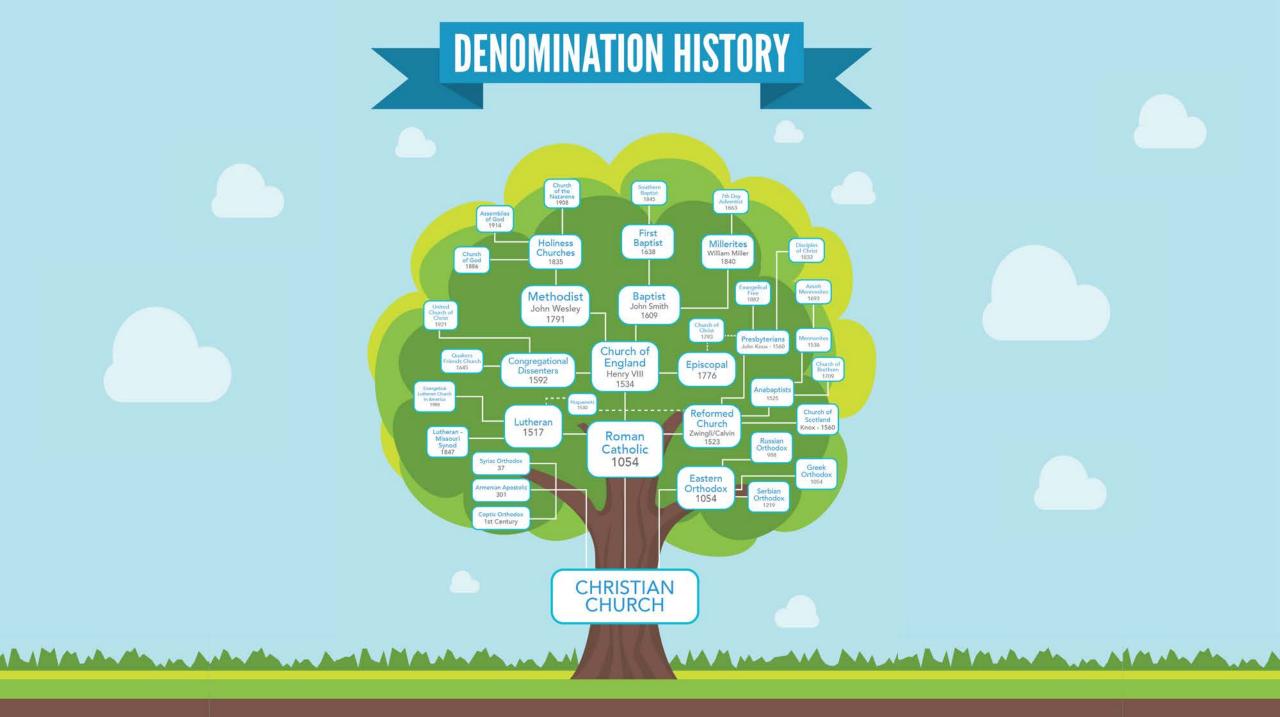

## History of Our Faith

Monotheism

~ 1500/1200 BCE Judaism 1,150 years

~50 CE Christianity 1000 years

~1000 CE Roman Catholicism \_\_\_\_\_500 years

1534 Church of England 250 years 1784 Methodist Episcopal Church 60 years

1844 Methodist Episcopal Church South 100 years

1939 The Methodist Church 30 years

1968 The United Methodist Church

**General Conference** Jurisdiction/Central Conference Annual Conference **District Conference Charge Conference** 